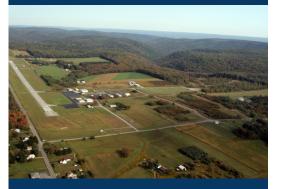

## INDUSTRIAL LOTS FOR SALE

**Building lots ranging in size** 

from 3.1 to 5.4 acres

**Conveniently located near** 

Rt 120 and Rt 219

Only 30 miles North from PA I -80

Only 60 miles South from NY Rt 17

**Located on Aviation Way and Piper** 

Road, just off S. Michael Road in

the City of St. Marys, Elk County,

Pennsylvania

Newly constructed access road and

all utilities on-site

All lots are within a designated

**PA Keystone Opportunity Zone** 

A Pennsylvania KOZ is a geographic area designated by local governments and approved by the State as virtually tax free.

## City of St. Marys Airport Industrial Park

**City of St. Marys** 

**City Manager** 

Phone: (814) 781-1718 www.stmaryspa.gov

AIRPORT ADMINISTRATION BUILDING

| LEASE ONLY        | FOR SALE           |
|-------------------|--------------------|
| LOT 1 - 3.5 ACRES | LOT 3 - 4.2 ACRES  |
| LOT 2 - 3.5 ACRES | LOT 4 - 4.5 ACRES  |
|                   | LOT 5 - 4.9 ACRES  |
|                   | LOT 10 - 5.0 ACRES |
|                   | LOT 11 - 5.4 ACRES |
|                   | LOT 12 - 4.7 ACRES |
|                   | LOT 13 - 5.3 ACRES |
|                   | LOT 14 - 5.0 ACRES |
|                   | LOT 15 - 3.1 ACRES |
|                   | LOT 16 - 4.2 ACRES |

Saint Marys Airport is immediately adjacent to the Industrial Park for all your aviation needs.