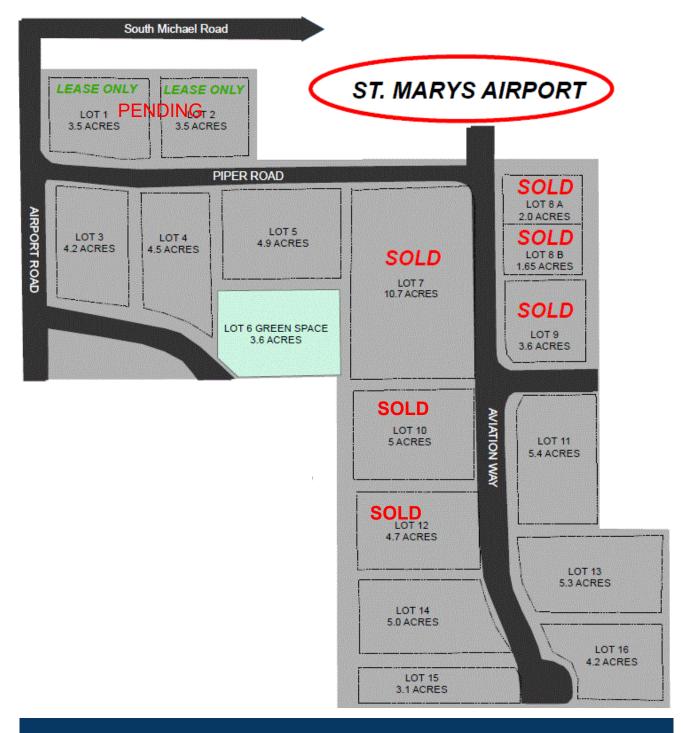

## City of St. Marys Airport Industrial Park

**City of St. Marys** 

**City Manager** 

Phone: (814) 781-1718 www.stmaryspa.gov

AIRPORT ADMINISTRATION BUILDING

| LEASE ONLY        | FOR SALE           |
|-------------------|--------------------|
| LOT 1 - 3.5 ACRES | LOT 3 - 4.2 ACRES  |
| LOT 2 - 3.5 ACRES | LOT 4 - 4.5 ACRES  |
|                   | LOT 5 - 4.9 ACRES  |
|                   | LOT 10 - 5.0 ACRES |
|                   | LOT 11 - 5.4 ACRES |
|                   | LOT 12 - 4.7 ACRES |
|                   | LOT 13 - 5.3 ACRES |
|                   | LOT 14 - 5.0 ACRES |
|                   | LOT 15 - 3.1 ACRES |
|                   | LOT 16 - 4.2 ACRES |