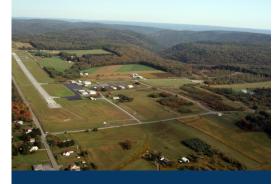

## INDUSTRIAL LOTS FOR SALE

Building lots ranging in size from 3.1 to 5.4 acres Conveniently located near Rt 120 and Rt 219 Only 30 miles North from PA I -80 Only 60 miles South from NY Rt 17 Located on Aviation Way and Piper Road, just off S. Michael Road in the City of St. Marys, Elk County, Pennsylvania Newly constructed access road and all utilities on-site

Saint Marys Airport is immediately adjacent to the Industrial Park for all your aviation needs.