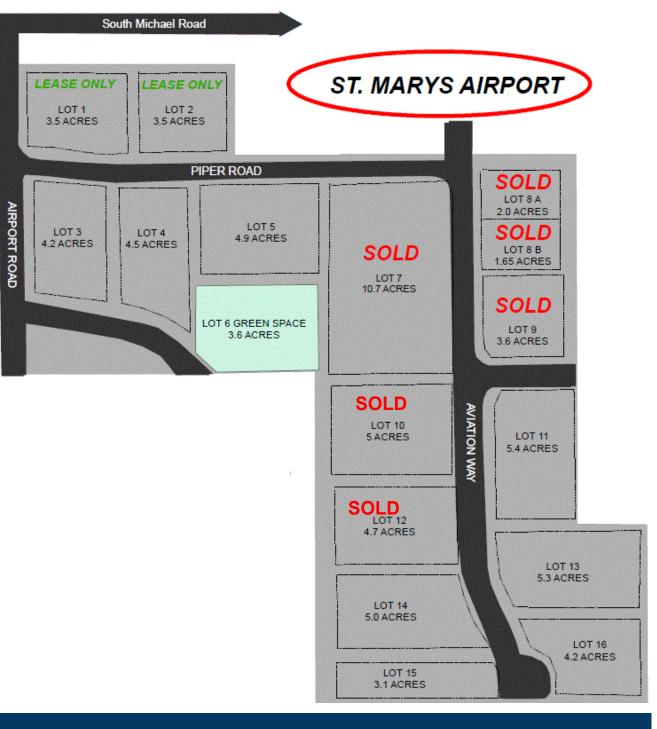

## INDUSTRIAL LOTS FOR SALE

Building lots ranging in size from 3.1 to 5.4 acres Conveniently located near Rt 120 and Rt 219 Only 30 miles North from PA I -80 Only 60 miles South from NY Rt 17 Located on Aviation Way and Piper Road, just off S. Michael Road in the City of St. Marys, Elk County, Pennsylvania Newly constructed access road and all utilities on-site

AIRPORT ADMINISTRATION BUILDING

| LEASE ONLY        | FOR SALE           |
|-------------------|--------------------|
| LOT 1 - 3.5 ACRES | LOT 3 - 4.2 ACRES  |
| LOT 2 - 3.5 ACRES | LOT 4 - 4.5 ACRES  |
|                   | LOT 5 - 4.9 ACRES  |
|                   | LOT 10 - 5.0 ACRES |
|                   | LOT 11 - 5.4 ACRES |
|                   | LOT 12 - 4.7 ACRES |
|                   | LOT 13 - 5.3 ACRES |
|                   | LOT 14 - 5.0 ACRES |
|                   | LOT 15 - 3.1 ACRES |
|                   | LOT 16 - 4.2 ACRES |