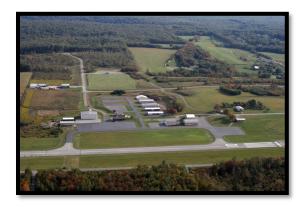

Saint Marys Airport is immediately adjacent to the Industrial Park for all your aviation needs.