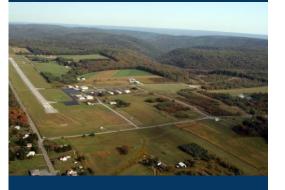

## INDUSTRIAL LOTS FOR SALE

Building lots ranging in size from 3.1 to 5.4 acres Conveniently located near

Rt 120 and Rt 219

Only 30 miles North from PA I -80
Only 60 miles South from NY Rt 17
Located on Aviation Way and Piper
Road, just off S. Michael Road in
the City of St. Marys, Elk County,
Pennsylvania

Newly constructed access road and all utilities on-site All lots are within a designated PA Keystone Opportunity Zone

A Pennsylvania KOZ is a geographic area designated by local governments and approved by the State as virtually tax free.

Saint Marys Airport is immediately adjacent to the Industrial Park for all your aviation needs.