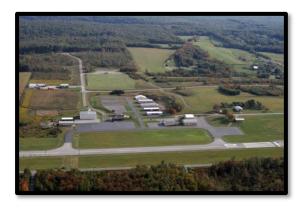

Saint Marys Airport is immediately adjacent to the Industrial Park for all your aviation needs.