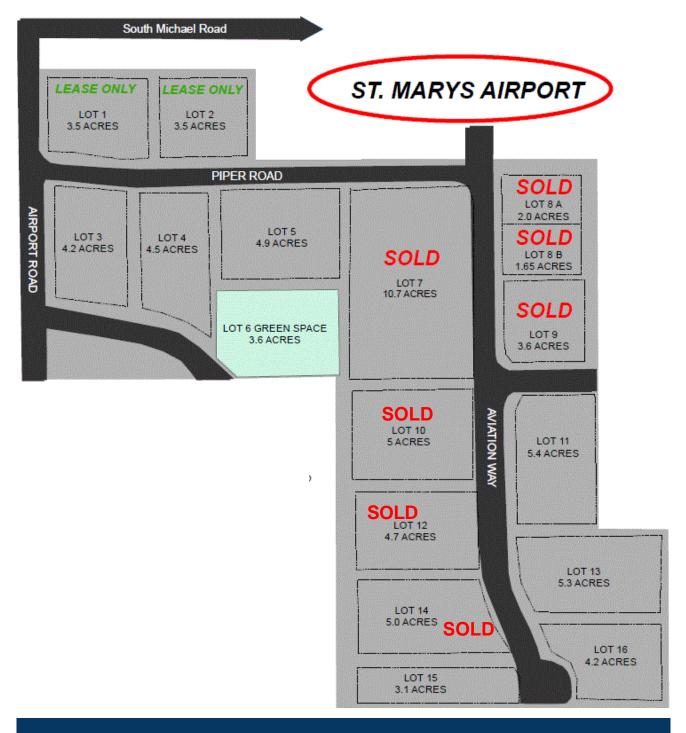

## City of St. Marys Airport Industrial Park

**City of St. Marys** 

Tina Gradizzi

Phone#: 814-781-1718 ext: 225

www.stmaryspa.gov

AIRPORT ADMINISTRATION BUILDING

| LEASE ONLY        | FOR SALE           |
|-------------------|--------------------|
| LOT 1 - 3.5 ACRES | LOT 3 - 4.2 ACRES  |
| LOT 2 - 3.5 ACRES | LOT 4 - 4.5 ACRES  |
|                   | LOT 5 - 4.9 ACRES  |
|                   | LOT 11 - 5.4 ACRES |
|                   | LOT 13 - 5.3 ACRES |
|                   | LOT 15 - 3.1 ACRES |
|                   | LOT 16 - 4.2 ACRES |
|                   |                    |
|                   |                    |
|                   |                    |