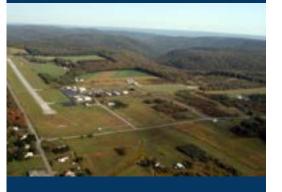

## INDUSTRIAL LOTS FOR SALE

Building lots ranging in size from 3.1 to 5.4 acres Conveniently located near Rt 120 and Rt 219

Only 30 miles North from PA I -80
Only 60 miles South from NY Rt 17
Located on Aviation Way and Piper
Road, just off S. Michael Road in
the City of St. Marys, Elk County,
Pennsylvania

Saint Marys Airport is immediately adjacent to the Industrial Park for all your aviation needs.