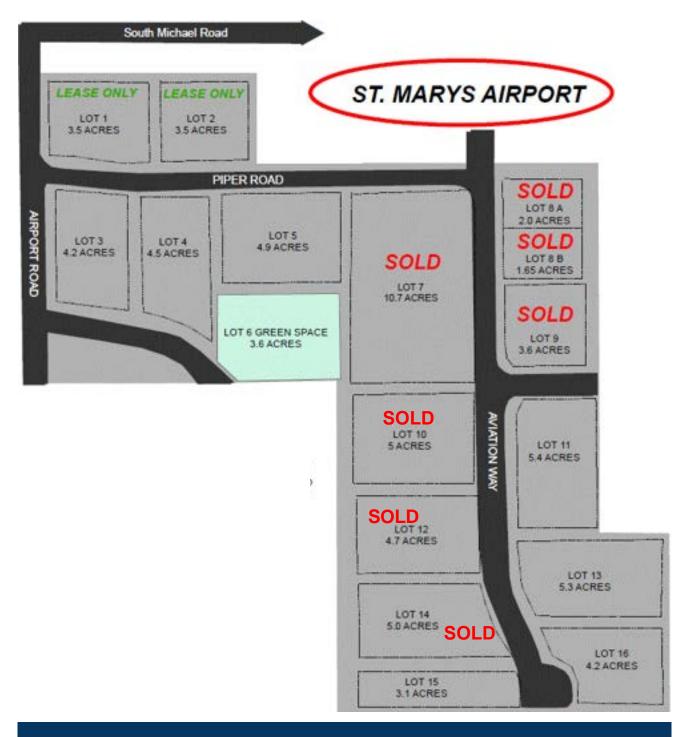

## City of St. Marys Airport Industrial Park

City of St. Marys

Matthew Pfeufer Phone#: 814-781-1718 ext: 225

www.stmaryspa.gov

**AIRPORT ADMINISTRATION BUILDING** 

| LEASE ONLY        | FOR SALE           |
|-------------------|--------------------|
| LOT 1 - 3.5 ACRES | LOT 3 - 4.2 ACRES  |
| LOT 2 - 3.5 ACRES | LOT 4 - 4.5 ACRES  |
|                   | LOT 5 - 4.9 ACRES  |
|                   | LOT 11 - 5.4 ACRES |
|                   | LOT 13 - 5.3 ACRES |
|                   | LOT 15 - 3.1 ACRES |
|                   | LOT 16 - 4.2 ACRES |
|                   |                    |
|                   |                    |
|                   |                    |