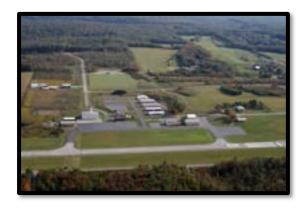

## INDUSTRIAL LOTS FOR SALE

Building lots ranging in size from 3.1 to 5.4 acres Conveniently located near Rt 120 and Rt 219

Only 30 miles North from PA I -80
Only 60 miles South from NY Rt 17
Located on Aviation Way and Piper
Road, just off S. Michael Road in
the City of St. Marys, Elk County,
Pennsylvania

Saint Marys Airport is immediately adjacent to the Industrial Park for all your aviation needs.